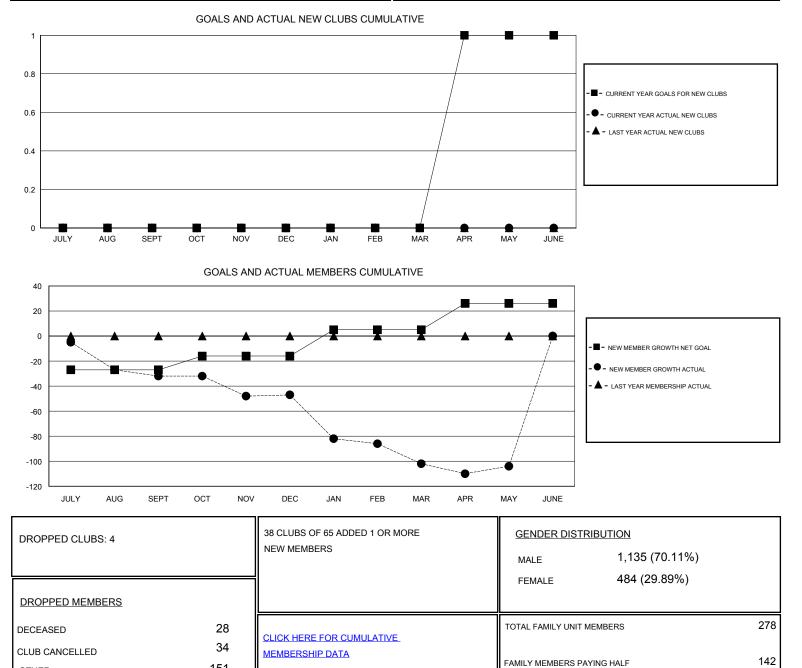

## GMT: Cindy Gregg

| LOCATION OHIO |  |  | оню |
|---------------|--|--|-----|
|---------------|--|--|-----|

GMT CA

| Clubs                 |               |           |               | Members               |                                                                |                                                              |                                                    |
|-----------------------|---------------|-----------|---------------|-----------------------|----------------------------------------------------------------|--------------------------------------------------------------|----------------------------------------------------|
| RESULTS FOR 2016-2017 |               |           |               | RESULTS FOR 2016-2017 |                                                                |                                                              |                                                    |
| QUARTER               | NEW CLUB GOAL | NEW CLUBS | DROPPED CLUBS | QUARTER               | NEW MEMBER GROWTH<br>NET GOAL (not reinstated<br>or transfers) | NEW MEMBER<br>GROWTH ACTUAL (not<br>reinstated or transfers) | DROPPED<br>MEMBERS ACTUAL<br>(including transfers) |
| JULY/AUG/SEPT         | 0             | 0         | 1             | JULY/AUG/SEPT         | -27                                                            | 21                                                           | 53                                                 |
| OCT/NOV/DEC           | 0             | 0         | 0             | OCT/NOV/DEC           | 11                                                             | 25                                                           | 39                                                 |
| JAN/FEB/MAR           | 0             | 0         | 2             | JAN/FEB/MAR           | 21                                                             | 38                                                           | 93                                                 |
| APR/MAY/JUNE          | 1             | 0         | 1             | APR/MAY/JUNE          | 21                                                             | 25                                                           | 27                                                 |